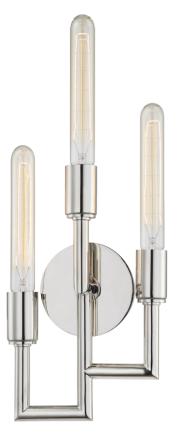

# ANGLER 8310-PN

### DIMENSIONS

Height: 20" Width/Diameter: 7.75" Canopy/Backplate: 4.75" Product Weight: 2lb Extension: 4" Top to Center: 13.75" Canopy/Backplate Shape: Round Sloped Ceiling Compatible: No Living Finish: No Uplight Only: Yes

#### Bulb 1

Bulb Included: No Socket: E26 Medium Base Max Wattage: 75 Bulb Quantity: 3 Bulb Included: No Wire Length: 7" Switch Type: N/A Gem Box Required (2"x3"): No Dark Sky: No 