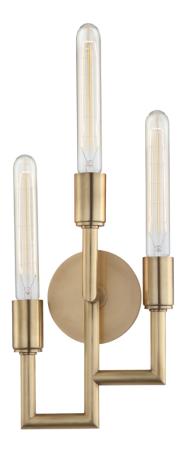

# **ANGLER**

8310-AGB

#### AGED BRASS

Coastal Suitable Finish (EPM): No

## **DIMENSIONS**

Height: 20"

Width/Diameter: 7.75"
Canopy/Backplate: 4.75"
Product Weight: 2lb
Extension: 4"
Top to Center: 13.75"

Top to Center: 13.75"

Canopy/Backplate Shape: Round Sloped Ceiling Compatible: No

# Bulb 1

Bulb Included: No

Socket: E26 Medium Base Bulb Type: T10-9.5 Max Wattage: 75 Bulb Quantity: 3 Bulb Included: No

Wire Length: 7" Switch Type: N/A

Gem Box Required (2"x3"): No

Dark Sky: No