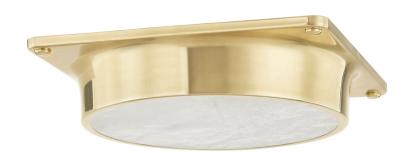

# **GREENWICH**

8301-AGB

\*Due to the one-of-a-kind nature of the medium, exact colors and patterns may vary slightly from the image shown.

#### AGED BRASS

Coastal Suitable Finish (EPM): No

#### Shade

Shade 1: Alabaster