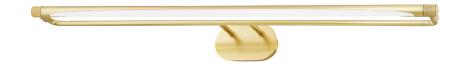

# BERKSHIRE

8237-AGB

## FINISHES

AGED BRASS Coastal Suitable Finish (EPM): No

## DIMENSIONS

Height: 3.5" Width/Diameter: 37" Product Weight: 4.52lb Extension: 7.5" Top to Center: 1.75" Canopy/Backplate Shape: Rectangle Sloped Ceiling Compatible: No Living Finish: No Uplight Only: No

#### Shade

Shade 1: Steel

ELECTRICAL