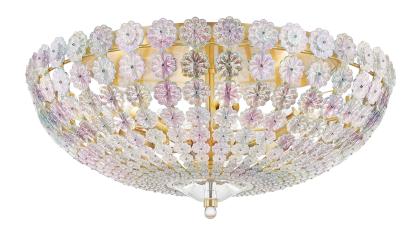

# FLORAL PARK

8222-AGB

#### AGED BRASS

Coastal Suitable Finish (EPM): No

# **DIMENSIONS**

Height: 10.5"
Width/Diameter: 21.5"
Canony/Backplate: 16"

Canopy/Backplate: 16" Product Weight: 15.4lb

Canopy/Backplate Shape: Round Sloped Ceiling Compatible: No

Living Finish: No Uplight Only: No

#### Shade

Shade 1: Crystal Shade 1 Top Width: 0.47" Shade 2: Crystal

Shade 2 Top Width: 0.63"