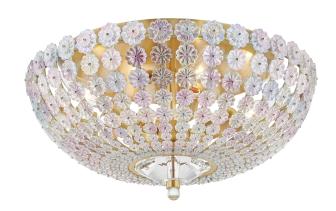

# FLORAL PARK

8217-AGB

#### AGED BRASS

Coastal Suitable Finish (EPM): No

# **DIMENSIONS**

Height: 7.75"

Width/Diameter: 16.5" Canopy/Backplate: 13" Product Weight: 8.8lb

Canopy/Backplate Shape: Round Sloped Ceiling Compatible: No

Living Finish: No Uplight Only: No

#### Shade

Shade 1: Crystal

Shade 1 Top Width: 0.47"

Shade 2: Crystal

Shade 2 Top Width: 0.63"