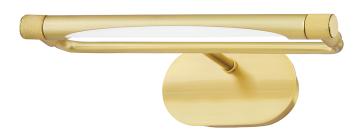

# **BERKSHIRE**

8213-AGB

#### AGED BRASS

Coastal Suitable Finish (EPM): No

## **DIMENSIONS**

Height: 3.5"
Width/Diameter: 13"
Product Weight: 2.58lb
Extension: 7.5"
Top to Center: 1.75"

Canopy/Backplate Shape: Rectangle Sloped Ceiling Compatible: No

Living Finish: No Uplight Only: No