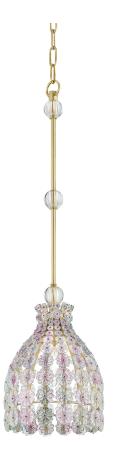

# FLORAL PARK

8208-AGB

#### AGED BRASS

Coastal Suitable Finish (EPM): No

# **DIMENSIONS**

Height: 25.5"
Width/Diameter: 7.5"
Minimum Height: 28.5"
Maximum Height: 124"
Canopy/Backplate: 6"
Hanging Type: 54" Chain
Product Weight: 6.6lb

Canopy/Backplate Shape: Round Sloped Ceiling Compatible: Yes

### Shade

Shade 1: Crystal Shade 1 Top Width: 0.47" Shade 2: Crystal

Shade 2 Top Width: 0.63"