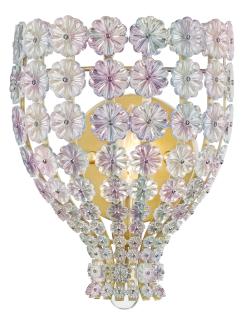

# FLORAL PARK

8201-AGB

## DIMENSIONS

Height: 11" Width/Diameter: 7.5" Canopy/Backplate: 5" Product Weight: 2.86lb Extension: 5.75" Top to Center: 4.5" Canopy/Backplate Shape: Round Sloped Ceiling Compatible: No Living Finish: No Uplight Only: Yes

### Shade

Shade 1: Crystal Shade 1 Top Width: 0.47" Shade 2: Crystal Shade 2 Top Width: 0.63"