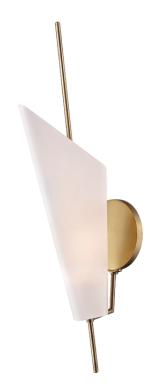

# **COOPER**

8061-AGB

#### AGED BRASS

Coastal Suitable Finish (EPM): No

# **DIMENSIONS**

Height: 23"
Width/Diameter: 5"
Canopy/Backplate: 4.5"
Product Weight: 3lb
Extension: 6.5"
Top to Center: 14"

Canopy/Backplate Shape: Round Sloped Ceiling Compatible: No

Living Finish: No Uplight Only: Yes

### Shade

Shade 1: Glass Shade 2: Steel

Replacement Glass Item #(s): GLS-008061