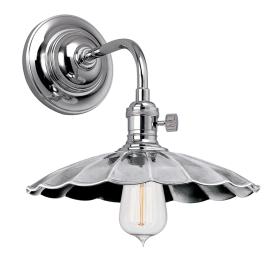

# **HEIRLOOM**

## 8000-PN-MS3

## **FINISHES**

#### POLISHED NICKEL

Coastal Suitable Finish (EPM): No

## **DIMENSIONS**

Height: 8.5"
Width/Diameter: 10"
Canopy/Backplate: 5.5"
Product Weight: 3lb
Extension: 12"
Top to Center: 2.5"

Canopy/Backplate Shape: Round Sloped Ceiling Compatible: No

Living Finish: No Uplight Only: Yes

## Shade