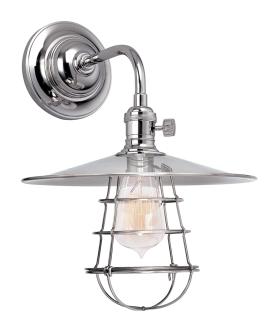

# HEIRLOOM 8000-PN-MS1

## FINISHES

POLISHED NICKEL Coastal Suitable Finish (EPM): No

## DIMENSIONS

Height: **8.5**" Width/Diameter: **10**" Canopy/Backplate: **5.5**" Product Weight: **3lb** Extension: **12**" Top to Center: **2.5**" Canopy/Backplate Shape: **Round** Sloped Ceiling Compatible: **No** Living Finish: **No** Uplight Only: **Yes** 

#### Shade

Shade 1: Steel Shade 1 Finish: Polished Nickel Shade 1 Bottom L/W: 0" / 10" Replacement Glass Item #(s): BRS-MS1-PN-PN

### ELECTRICAL

Bulb 1 Bulb Included: No Socket: E26 Medium Base Max Wattage: 60 Bulb Quantity: 1 Bulb Included: No Wire Length: 7" Switch Type: On/Off Turn Knob Gem Box Required (2"x3"): No Dark Sky: No