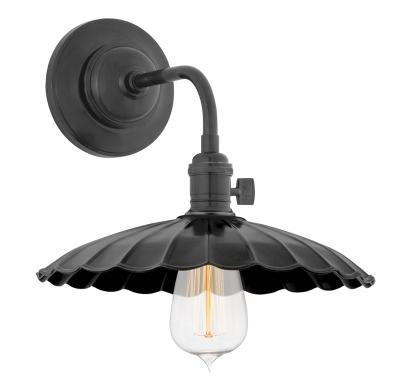

# **HEIRLOOM**

8000-OB-MS3

#### **OLD BRONZE**

Coastal Suitable Finish (EPM): No

## **DIMENSIONS**

Height: 8.5"
Width/Diameter: 10"
Canopy/Backplate: 5.5"
Product Weight: 3lb
Extension: 12"
Top to Center: 2.5"

Canopy/Backplate Shape: Round Sloped Ceiling Compatible: No

Living Finish: No Uplight Only: Yes

#### Shade

Shade 1: Steel

Shade 1 Finish: Old Bronze Shade 1 Bottom L/W: 0" / 10"

Replacement Glass Item #(s): BRS-MS3-OB-OB