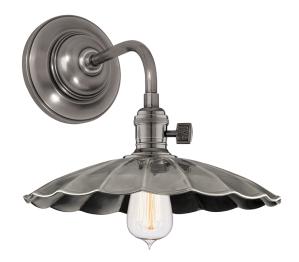

# HEIRLOOM 8000-HN-MS3

## DIMENSIONS

Height: 8.5" Width/Diameter: 10" Canopy/Backplate: 5.5" Product Weight: 3lb Extension: 12" Top to Center: 2.5" Canopy/Backplate Shape: Round Sloped Ceiling Compatible: No Living Finish: No Uplight Only: Yes

#### Shade

Shade 1: Steel Shade 1 Finish: Historic Nickel Shade 1 Bottom L/W: 0" / 10" Replacement Glass Item #(s): BRS-MS3-HN-HN