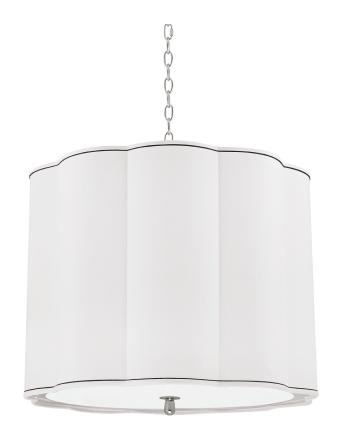

# **SWEENY**

7925-PN

#### POLISHED NICKEL

Coastal Suitable Finish (EPM): No

## **DIMENSIONS**

Height: 22"
Width/Diameter: 25"
Minimum Height: 25.75"
Maximum Height: 78.5"
Canopy/Backplate: 6"
Hanging Type: 54" Chain
Product Weight: 24lb

Canopy/Backplate Shape: Round Sloped Ceiling Compatible: Yes

#### Shade

Shade 1: Faux Silk Shade 1 Top Width: 25" Shade 1 Bottom L/W: 0" / 25"

Shade 1 Height: 19"

Replacement Glass Item #(s): SHD-007925-

WSNT