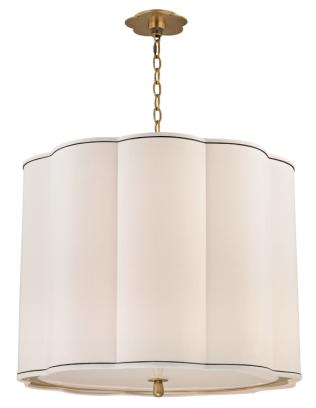

### DIMENSIONS

Height: 22" Width/Diameter: 25" Minimum Height: 25.75" Maximum Height: 78.5" Canopy/Backplate: 6" Hanging Type: 54" Chain Product Weight: 24lb Canopy/Backplate Shape: Round Sloped Ceiling Compatible: Yes Living Finish: No Uplight Only: No

#### Shade

Shade 1: Faux Silk Shade 1 Top Width: 25" Shade 1 Bottom L/W: 0" / 25" Shade 1 Height: 19" Replacement Glass Item #(s): SHD-007925-WSNT

c (U) us