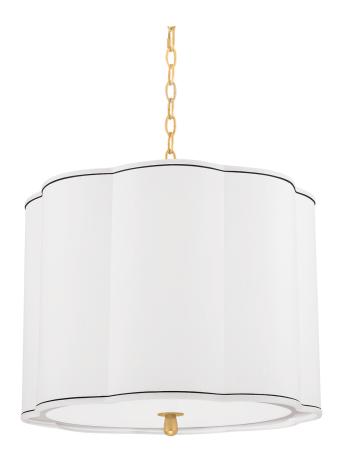

# **SWEENY**

7920-AGB

#### AGED BRASS

Coastal Suitable Finish (EPM): No

## **DIMENSIONS**

Height: 18" Width/Diameter: 20" Minimum Height: 21.75" Maximum Height: 74.5" Canopy/Backplate: 6" Hanging Type: 54" Chain Product Weight: 17lb

Canopy/Backplate Shape: Round Sloped Ceiling Compatible: Yes

#### Shade

Shade 1: Faux Silk Shade 1 Top Width: 20" Shade 1 Bottom L/W: 0" / 20"

Shade 1 Height: 15"

Replacement Glass Item #(s): SHD-007920-

**WSNT** 