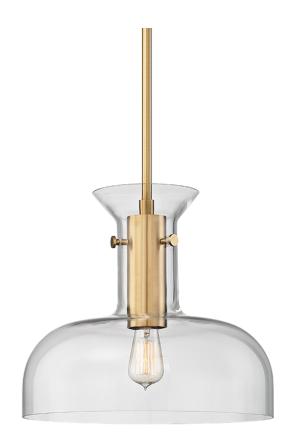

# **COFFEY**

#### 7916-AGB

#### AGED BRASS

Coastal Suitable Finish (EPM): No

## **DIMENSIONS**

Height: 14.75" Width/Diameter: 16" Minimum Height: 18" Maximum Height: 72" Canopy/Backplate: 5"

Hanging Type: 1-3" / 1-6" / 1-12" / 2-18" Stems

Product Weight: 8.36lb

Canopy/Backplate Shape: Round Sloped Ceiling Compatible: No

#### Shade

Shade 1: Glass

Shade 1 Top Width: 6.75" Shade 1 Bottom L/W: 0" / 16" Shade 1 Height: 14.75"

Shade 2: Steel

Replacement Glass Item #(s): GLS-007916