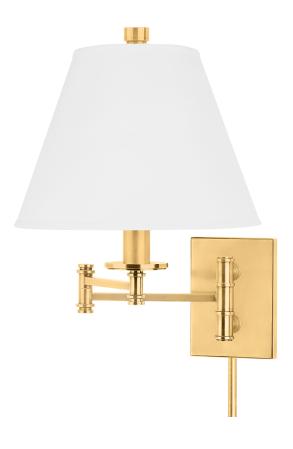

# CLAREMONT

7721-AGB-WS

# FINISHES

AGED BRASS Coastal Suitable Finish (EPM): No

## DIMENSIONS

Height: 16.25" Width/Diameter: 12" Product Weight: 5lb Extension: 21" Top to Center: 14.25" Canopy/Backplate Shape: Rectangle Sloped Ceiling Compatible: No Living Finish: No Uplight Only: Yes

### Shade

Shade 1: Faux Silk Shade 1 Top Width: 6.125" Shade 1 Bottom L/W: 0" / 12" Shade 1 Height: 8.25" Replacement Glass Item #(s): SHD-00L703-WS