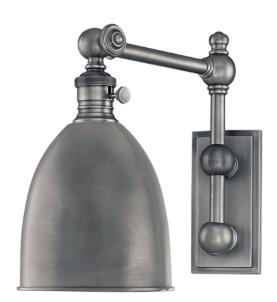

# **ROSLYN**

761-AN

Our Roslyn family offers a handsomely constructed, beautifully finished array of adjustable wall sconces. Attractively shaped shades, tactil switches, and articulated arms all make this vintage industrial-inspired set a pleasing addition to a room. Roslyn's versatility lends it to a variety of purposes.

## **ANTIQUE NICKEL**

Coastal Suitable Finish (EPM): No

#### **DIMENSIONS**

Height: 11"
Width/Diameter: 6"
Product Weight: 5lb
Extension: 12.5"
Top to Center: 7.5"

Canopy/Backplate Shape: Rectangle Sloped Ceiling Compatible: No

Living Finish: No Uplight Only: Yes