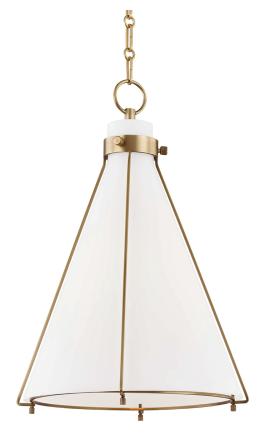

# **ELDRIDGE**

## 7316-AGB

Eldridge is a minimalist cage pendant with maximum style. Light pours through the glass shade and allows the lamp socket within to shine. Available in a conical and a dome shape with Aged Brass, Old Bronze or Polished Nickel finishes, these pendants suspend from gorgeously detailed hook and loop chains.

#### **DIMENSIONS**

Height: 22"

Width/Diameter: 15.5"
Minimum Height: 25"
Maximum Height: 76"
Canopy/Backplate: 5.5"
Hanging Type: 54" Chain
Product Weight: 14lb

Canopy/Backplate Shape: Round Sloped Ceiling Compatible: Yes

#### Shade

Shade 1: Glass

Shade 1 Top Width: 3.15" Shade 1 Bottom L/W: 0" / 14.75"

Shade 1 Height: 19.25"

Replacement Glass Item #(s): GLS-007316