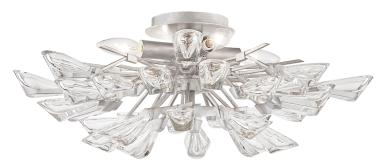

# TULIP

# FINISHES

SILVER LEAF Coastal Suitable Finish (EPM): No

## DIMENSIONS

Height: 7" Width/Diameter: 23.25" Canopy/Backplate: 6" Product Weight: 14.3lb Canopy/Backplate Shape: Round Sloped Ceiling Compatible: No Living Finish: No Uplight Only: No

## Shade 1: Crystal

Shade 1 Top Width: 1" Shade 1 Height: 4.5" Replacement Glass Item #(s): CRY-007200