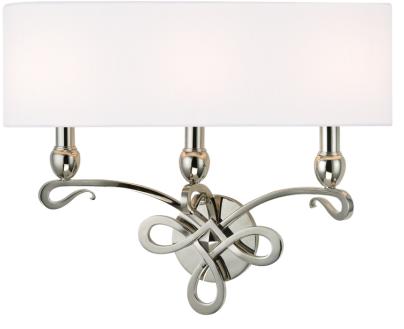

## DIMENSIONS

Height: 16.5" Width/Diameter: 20" Canopy/Backplate: 4.5" Product Weight: 5lb Extension: 6.25" Top to Center: 12.75" Canopy/Backplate Shape: Round Sloped Ceiling Compatible: No Living Finish: No Uplight Only: Yes

#### Shade

Shade 1: Faux Silk Shade 1 Top Length: 20" Shade 1 Top Width: 5.5" Shade 1 Bottom L/W: 20" / 5.5" Shade 1 Height: 6" Replacement Glass Item #(s): SHD-007213-WS

### Bulb 1

Bulb Included: No Socket: E12 Candelabra Base Max Wattage: 60 Bulb Quantity: 3 Bulb Included: No Wire Length: 7" Switch Type: N/A Gem Box Required (2"x3"): No Dark Sky: No