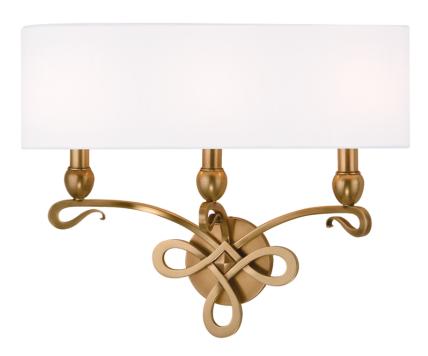

# **PAWLING**

7213-AGB

#### AGED BRASS

Coastal Suitable Finish (EPM): No

## **DIMENSIONS**

Height: 16.5" Width/Diameter: 20" Canopy/Backplate: 4.5" Product Weight: 5lb Extension: 6.25" Top to Center: 12.75"

Canopy/Backplate Shape: Round Sloped Ceiling Compatible: No

Living Finish: No Uplight Only: Yes

#### Shade

Shade 1: Faux Silk Shade 1 Top Length: 20" Shade 1 Top Width: 5.5" Shade 1 Bottom L/W: 20" / 5.5"

Shade 1 Height: 6"

Replacement Glass Item #(s): SHD-007213-WS