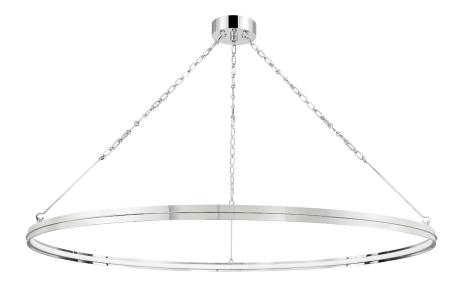

# **ROSENDALE**

#### 7156-PN

## **DIMENSIONS**

Height: 2.25"
Width/Diameter: 56"
Minimum Height: 27.5"
Maximum Height: 65.5"
Canopy/Backplate: 6"
Hanging Type: 54" Chain
Product Weight: 25lb
Canopy/Backplate Shape: Rour

Canopy/Backplate Shape: Round Sloped Ceiling Compatible: No