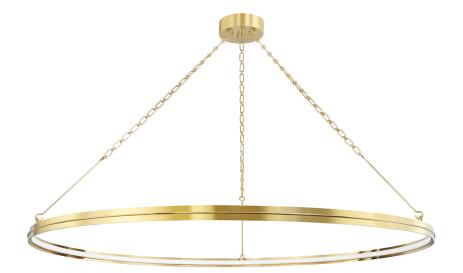

# **ROSENDALE**

7156-AGB

#### AGED BRASS

Coastal Suitable Finish (EPM): No

#### **DIMENSIONS**

Height: 2.25"
Width/Diameter: 56"
Minimum Height: 27.5"
Maximum Height: 65.5"
Canopy/Backplate: 6"
Hanging Type: 54" Chain
Product Weight: 25lb
Canopy/Backplate Shape: Rou

Canopy/Backplate Shape: Round Sloped Ceiling Compatible: No