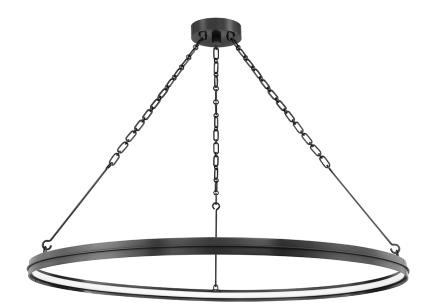

# ROSENDALE 7142-OB

#### DIMENSIONS

Height: 2.25" Width/Diameter: 42" Minimum Height: 24.75" Maximum Height: 68" Canopy/Backplate: 6" Hanging Type: 54" Chain Product Weight: 17lb Canopy/Backplate Shape: Round Sloped Ceiling Compatible: No Living Finish: No Uplight Only: No