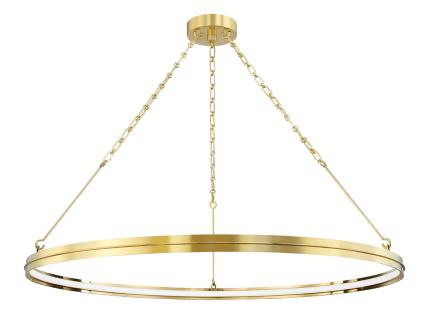

# **ROSENDALE**

7142-AGB

#### AGED BRASS

Coastal Suitable Finish (EPM): No

## **DIMENSIONS**

Height: 2.25"
Width/Diameter: 42"
Minimum Height: 24.75"
Maximum Height: 68"
Canopy/Backplate: 6"
Hanging Type: 54" Chain
Product Weight: 17lb

Canopy/Backplate Shape: Round Sloped Ceiling Compatible: No