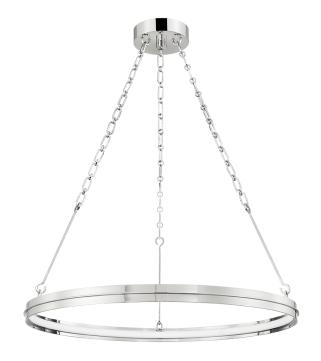

# **ROSENDALE**

#### 7128-PN

#### POLISHED NICKEL

Coastal Suitable Finish (EPM): No

### **DIMENSIONS**

Height: 2.25"
Width/Diameter: 28"
Minimum Height: 18"
Maximum Height: 69.5"
Canopy/Backplate: 6"
Hanging Type: 54" Chain
Product Weight: 13lb

Canopy/Backplate Shape: Round Sloped Ceiling Compatible: No