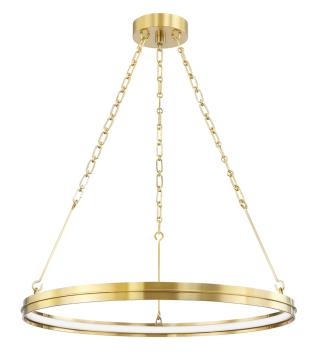

# **ROSENDALE**

7128-AGB

#### AGED BRASS

Coastal Suitable Finish (EPM): No

## **DIMENSIONS**

Height: 2.25"
Width/Diameter: 28"
Minimum Height: 18"
Maximum Height: 69.5"
Canopy/Backplate: 6"
Hanging Type: 54" Chain
Product Weight: 13lb
Canopy/Backplate Shape: Round

Canopy/Backplate Shape: Round Sloped Ceiling Compatible: No