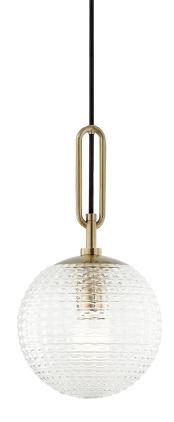

# JEWETT 7110-AGB

## FINISHES

AGED BRASS Coastal Suitable Finish (EPM): No

## DIMENSIONS

Height: 15" Width/Diameter: 8" Minimum Height: 21" Maximum Height: 75" Canopy/Backplate: 5" Hanging Type: 120" Fabric Covered Cord Product Weight: 6.6lb Canopy/Backplate Shape: Square Sloped Ceiling Compatible: Yes Living Finish: No Uplight Only: No

#### Shade

Shade 1: Ribbed Glass Shade 1 Finish: Clear Shade 1 Top Width: 8" Shade 1 Bottom L/W: 0" / 8" Shade 1 Height: 7.25"