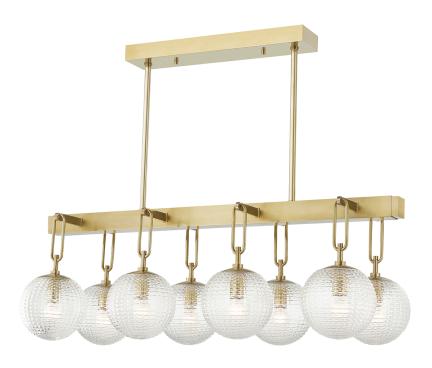

# JEWETT 7108-AGB

#### FINISHES

AGED BRASS Coastal Suitable Finish (EPM): No

#### DIMENSIONS

Height: 16" Width/Diameter: 19.5" Length: 46" Minimum Height: 23" Maximum Height: 77" Canopy/Backplate: 4.75" Hanging Type: 1-3" / 1-6" / 1-12" / 2-18" Stems Product Weight: 48.4lb Top to Center: 2.5" Canopy/Backplate Shape: Rectangle Sloped Ceiling Compatible: No Living Finish: No Uplight Only: No

#### Shade

Shade 1: Ribbed Glass Shade 1 Finish: Clear Shade 1 Top Width: 8" Shade 1 Bottom L/W: 0" / 8" Shade 1 Height: 7.25"

ELECTRICAL