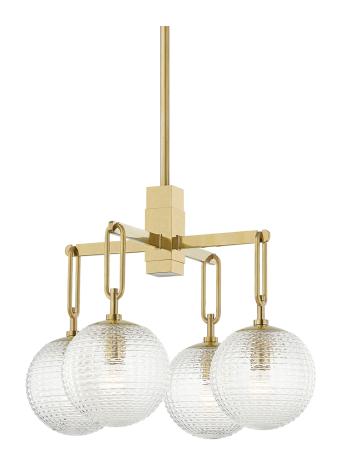

# **JEWETT**

#### 7104-AGB

#### AGED BRASS

Coastal Suitable Finish (EPM): No

# **DIMENSIONS**

Height: 19.25" Width/Diameter: 24" Minimum Height: 23.25" Maximum Height: 77.25" Canopy/Backplate: 5"

Hanging Type: 1-3" / 1-6" / 1-12" / 2-18" Stems

Product Weight: 26.4lb

Canopy/Backplate Shape: Square Sloped Ceiling Compatible: Yes

#### Shade

Shade 1: Ribbed Glass Shade 1 Finish: Clear Shade 1 Top Width: 8" Shade 1 Height: 7.5"

Replacement Glass Item #(s): GLS-007101