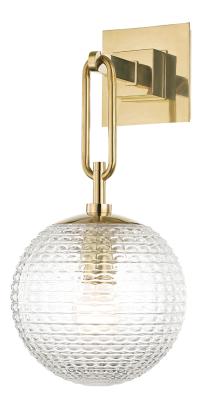

# JEWETT 7101-AGB

# FINISHES

AGED BRASS Coastal Suitable Finish (EPM): No

## DIMENSIONS

Height: 17" Width/Diameter: 8" Canopy/Backplate: 4.75" Product Weight: 6.6lb Extension: 9" Top to Center: 2.5" Canopy/Backplate Shape: Square Sloped Ceiling Compatible: No Living Finish: No Uplight Only: Yes

#### Shade

Shade 1: Ribbed Glass Shade 1 Finish: Clear Shade 1 Top Width: 8" Shade 1 Height: 7.5" Replacement Glass Item #(s): GLS-007101