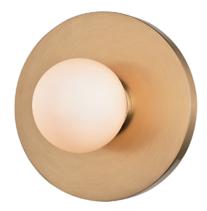

# FINISHES

AGED BRASS Coastal Suitable Finish (EPM): No

### DIMENSIONS

Height: 4.5" Width/Diameter: 4.75" Canopy/Backplate: 4.75" Product Weight: 1lb Extension: 3" Top to Center: 2.5" Canopy/Backplate Shape: Round Sloped Ceiling Compatible: No Living Finish: No Uplight Only: No

#### Shade

Shade 1: Glass Shade 1 Top Width: 2.25" Shade 1 Height: 2.25" Replacement Glass Item #(s): GLS-007000-AGB