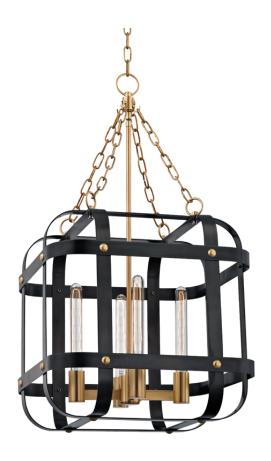

# **COLCHESTER**

6920-AOB

#### AGED BRASS/OLD BRONZE

Coastal Suitable Finish (EPM): No

# **DIMENSIONS**

Height: 35.5"

Width/Diameter: 19.75"

Length: 19.75"
Minimum Height: 38"
Maximum Height: 89.5"
Canopy/Backplate: 5.5"
Product Weight: 32lb

Canopy/Backplate Shape: Round Sloped Ceiling Compatible: No