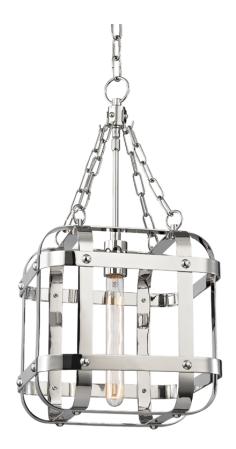

# **COLCHESTER** 6912-PN

**FINISHES** 

POLISHED NICKEL

Coastal Suitable Finish (EPM): No

## DIMENSIONS

Height: 23.5" Width/Diameter: 11.75" Length: 11.75" Minimum Height: 26" Maximum Height: 77.5" Canopy/Backplate: 5.5" Product Weight: 12lb Canopy/Backplate Shape: Round Sloped Ceiling Compatible: No Living Finish: No Uplight Only: No

#### Shade

Shade 1: Steel Shade 1 Finish: Polished Nickel Replacement Glass Item #(s): BLL-006900-PN