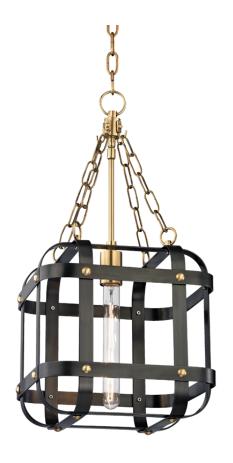

# **COLCHESTER**

6912-AOB

#### AGED BRASS/OLD BRONZE

Coastal Suitable Finish (EPM): No

# **DIMENSIONS**

Height: 23.5"

Width/Diameter: 11.75" Length: 11.75" Minimum Height: 26" Maximum Height: 77.5" Canopy/Backplate: 5.5" Product Weight: 12lb

Canopy/Backplate Shape: Round Sloped Ceiling Compatible: No