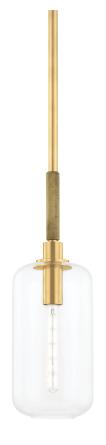

# LENOX HILL 6908-AGB

## FINISHES

AGED BRASS Coastal Suitable Finish (EPM): No

## DIMENSIONS

Height: 25" Width/Diameter: 8" Minimum Height: 28" Maximum Height: 82" Canopy/Backplate: 7" Hanging Type: 1-3" / 1-6" / 1-12" / 2-18" Stems Product Weight: 8lb Canopy/Backplate Shape: Round Sloped Ceiling Compatible: No Living Finish: No Uplight Only: No

#### Shade

Shade 1: Glass Replacement Glass Item #(s): GLS-006908

c (U) us