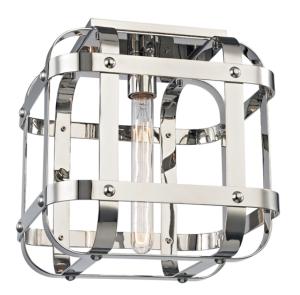

# **COLCHESTER**

6900-PN

#### POLISHED NICKEL

Coastal Suitable Finish (EPM): No