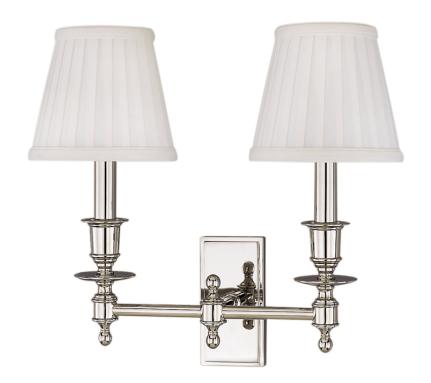

# **LUDLOW**

6802-PN

#### POLISHED NICKEL

Coastal Suitable Finish (EPM): No

# **DIMENSIONS**

Height: 13"
Width/Diameter: 14"
Product Weight: 3lb
Extension: 6.5"
Top to Center: 10.5"

Canopy/Backplate Shape: Rectangle Sloped Ceiling Compatible: No

Living Finish: No Uplight Only: Yes

#### Shade

Shade 1: Faux Silk Shade 1 Top Width: 3.5" Shade 1 Bottom L/W: 0" / 5.5"

Shade 1 Height: 5"

Replacement Glass Item #(s): SHD-000201