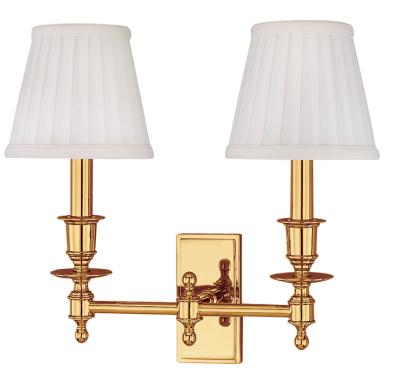

# LUDLOW 6802-PB

## FINISHES

POLISHED BRASS Coastal Suitable Finish (EPM): No

### DIMENSIONS

Height: 13" Width/Diameter: 14" Product Weight: 3lb Extension: 6.5" Top to Center: 10.5" Canopy/Backplate Shape: Rectangle Sloped Ceiling Compatible: No Living Finish: No Uplight Only: Yes

#### Shade

Shade 1: Faux Silk Shade 1 Top Width: 3.5" Shade 1 Bottom L/W: 0" / 5.5" Shade 1 Height: 5" Replacement Glass Item #(s): SHD-000201