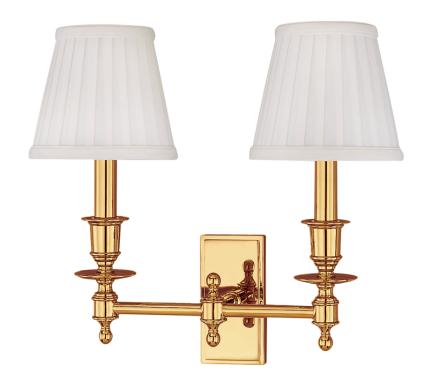

# **LUDLOW**

6802-AGB

# **DIMENSIONS**

Height: 13"
Width/Diameter: 14"
Product Weight: 3lb
Extension: 6.5"
Top to Center: 10.5"

Canopy/Backplate Shape: Rectangle Sloped Ceiling Compatible: No

Living Finish: No Uplight Only: Yes

#### Shade

Shade 1: Faux Silk Shade 1 Top Width: 3.5" Shade 1 Bottom L/W: 0" / 5.5"

Shade 1 Height: 5"

Replacement Glass Item #(s): SHD-000201

#### Bulb 1

Bulb Included: No

Socket: E12 Candelabra Base

Bulb Type: B11 Max Wattage: 60 Bulb Quantity: 2 Bulb Included: No Wire Length: 7" Switch Type: N/A

Gem Box Required (2"x3"): Yes

Dark Sky: No