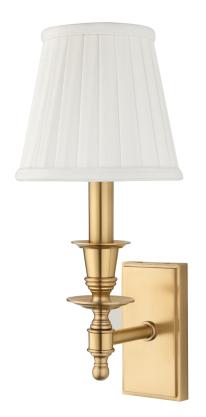

# **LUDLOW**

6801-AGB

# **DIMENSIONS**

Height: 13"

Width/Diameter: 5.5" Canopy/Backplate: 2.5" Product Weight: 2lb Extension: 6.5" Top to Center: 10.5"

Canopy/Backplate Shape: Rectangle Sloped Ceiling Compatible: No

Living Finish: No Uplight Only: Yes

#### Shade

Shade 1: Faux Silk Shade 1 Top Width: 3.5" Shade 1 Bottom L/W: 0" / 5.5"

Shade 1 Height: 5"

Replacement Glass Item #(s): SHD-000201