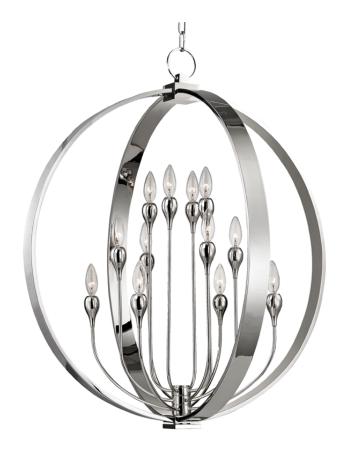

# DRESDEN 6730-PN

# FINISHES

POLISHED NICKEL Coastal Suitable Finish (EPM): No

## DIMENSIONS

Height: 35" Width/Diameter: 30" Minimum Height: 39" Maximum Height: 90" Canopy/Backplate: 5" Product Weight: 28lb Canopy/Backplate Shape: Round Sloped Ceiling Compatible: No Living Finish: No Uplight Only: No

#### Bulb 1

Bulb Included: No Socket: E12 Candelabra Base Bulb Type: B11 Max Wattage: 60 Bulb Quantity: 12 Bulb Included: No Wire Length: 120" Switch Type: N/A Gem Box Required (2"x3"): No Dark Sky: No