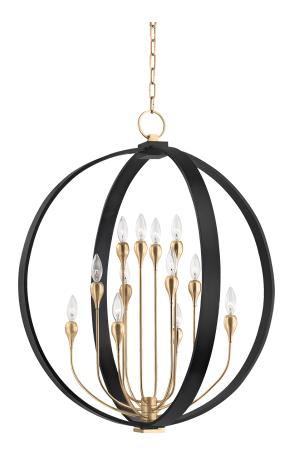

# DRESDEN 6730-AOB

## FINISHES

AGED BRASS/OLD BRONZE Coastal Suitable Finish (EPM): No

## DIMENSIONS

Height: 35" Width/Diameter: 30" Minimum Height: 39" Maximum Height: 90" Canopy/Backplate: 5" Hanging Type: 54" Chain Product Weight: 28lb Canopy/Backplate Shape: Round Sloped Ceiling Compatible: Yes Living Finish: No Uplight Only: No

## ELECTRICAL

CULUSTED

Bulb 1 Bulb Included: No Socket: E12 Candelabra Base Bulb Type: B11 Max Wattage: 60 Bulb Quantity: 12 Bulb Included: No Wire Length: 120" Gem Box Required (2"x3"): No Dark Sky: No