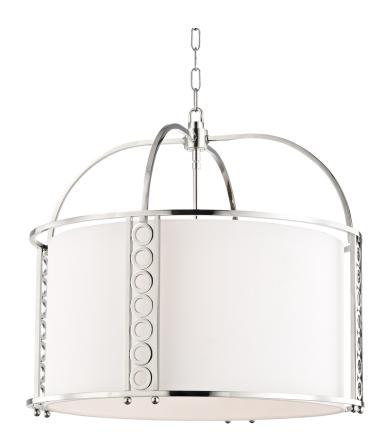

# **INFINITY**

6724-PN

#### POLISHED NICKEL

Coastal Suitable Finish (EPM): No

# **DIMENSIONS**

Height: 23.5"
Width/Diameter: 24"
Minimum Height: 25.75"
Maximum Height: 78"
Canopy/Backplate: 6"
Hanging Type: 54" Chain
Product Weight: 30lb
Canopy/Backplate Shape: Roun

Canopy/Backplate Shape: Round Sloped Ceiling Compatible: No

#### Shade

Shade 1: Linen

Shade 1 Top Width: 21.25" Shade 1 Bottom L/W: 0" / 21.25"

Shade 1 Height: 12"

Replacement Glass Item #(s): SHD-006724