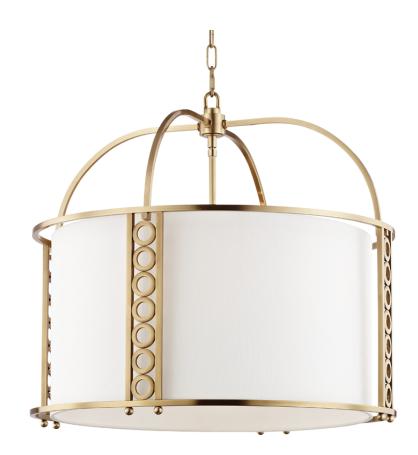

# INFINITY 6724-AGB

# FINISHES

AGED BRASS Coastal Suitable Finish (EPM): No

## DIMENSIONS

Height: 23.5" Width/Diameter: 24" Minimum Height: 25.75" Maximum Height: 78" Canopy/Backplate: 6" Hanging Type: 54" Chain Product Weight: 30lb Canopy/Backplate Shape: Round Sloped Ceiling Compatible: No Living Finish: No Uplight Only: No

#### Shade

Shade 1: Linen Shade 1 Top Width: 21.25" Shade 1 Bottom L/W: 0" / 21.25" Shade 1 Height: 12" Replacement Glass Item #(s): SHD-006724