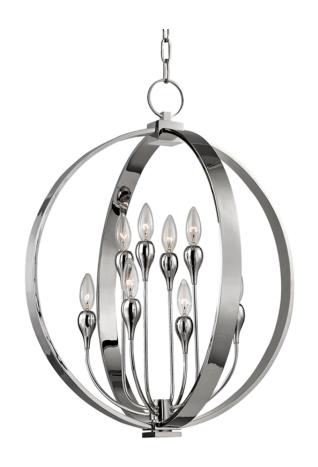

# **DRESDEN**

6722-PN

# **DIMENSIONS**

Height: 26"
Width/Diameter: 22"
Minimum Height: 30"
Maximum Height: 81"
Canopy/Backplate: 5"
Product Weight: 15lb

Canopy/Backplate Shape: Round Sloped Ceiling Compatible: No

Living Finish: No Uplight Only: No

### Bulb 1

Bulb Included: No

Socket: E12 Candelabra Base

Bulb Type: B11 Max Wattage: 60 Bulb Quantity: 8 Bulb Included: No Wire Length: 120" Switch Type: N/A

Gem Box Required (2"x3"): No

Dark Sky: No