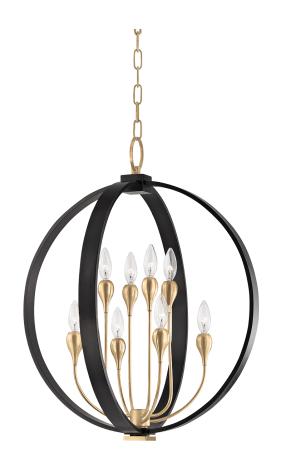

# **DRESDEN**

6722-AOB

#### AGED BRASS/OLD BRONZE

Coastal Suitable Finish (EPM): No

## **DIMENSIONS**

Height: 26"
Width/Diameter: 22"
Minimum Height: 30"
Maximum Height: 81"
Canopy/Backplate: 5"
Hanging Type: 54" Chain
Product Weight: 15lb

Canopy/Backplate Shape: Round Sloped Ceiling Compatible: Yes

#### Bulb 1

Bulb Included: No

Socket: E12 Candelabra Base

Bulb Type: B11 Max Wattage: 60 Bulb Quantity: 8 Bulb Included: No Wire Length: 120" Switch Type: N/A

Gem Box Required (2"x3"): No

Dark Sky: No